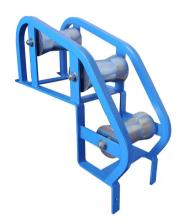

## TRIPLE ROLLER MANHOLE

- Placed at the entrance to guide the cable in manhole.
- Made of steel construction.
- Maintenance free ball bearings.
- High quality galvanized finish / Powder coating finish
- Cable Capacity 155mm
- Carrying Load 300Kg

| Item Code   | TRM 8801    | TRM 8803   |
|-------------|-------------|------------|
| Length (mm) | 500         | 500        |
| Width (mm)  | 290         | 290        |
| Height (mm) | 630         | 630        |
| Weight (kg) | 14          | 18         |
| Contraction | Medium Duty | Heavy Duty |