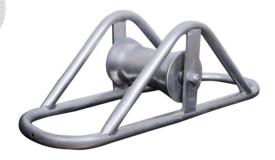

## **CABLE ROLLER STRAIGHT - LONG BASE**

- Made of heavy duty steel construction.
- Maintenance free, water proofed, rubber sealed ball bearings.
- All tubes are continuous leaving no sharp edges.
- Cable Capacity 155mm.
- Carrying Load 300Kg.
- Straight line cable roller for use in most cable laying applications.

| Item Code   | SLB 1107<br>(Roller 7") | SLB 1108<br>(Roller 7")   | SLB 1110<br>(Roller 10'') | SLB 1111<br>(Roller 10") |
|-------------|-------------------------|---------------------------|---------------------------|--------------------------|
| Length (mm) | 580                     | 580                       | 580                       | 580                      |
| Width (mm)  | 220                     | 220                       | 285                       | 285                      |
| Height (mm) | 290                     | 290                       | 290                       | 290                      |
| Weight (kg) | 5.50                    | 6.00                      | 6.00                      | 6.50                     |
| Finish      | Electro Galvanized      | <b>Hot Dip Galvanized</b> | Electro Galvanized        | Hot Dip Galvanized       |