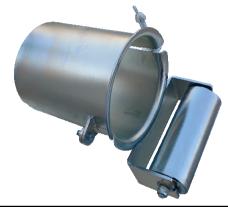

## **BELL MOUTH WITH ROLLER**

- Steel bell mouth inserted to ducts & secures with bolt.
- Protect duct mouth & minimizes damages to the cables.
- Maintenance free, water proofed, rubber sealed ball bearings.
- High quality galvanized finish.

| Item Code               | BMR 0800 | BMR 1000 | BMR 1500 | BMR 2000 | BMR 2500 |
|-------------------------|----------|----------|----------|----------|----------|
| Duct Min. Diameter (mm) | 76       | 99       | 148      | 194      | 246      |
| Duct Max. Diameter (mm) | 89       | 106      | 155      | 212      | 266      |
| Weight (kg)             | 3.5      | 4.5      | 6.5      | 7.5      | 9.0      |