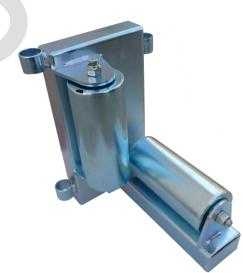

## **ANGLE ROLLER DOUBLE**

- Heavy duty cable roller.
- Made of heavy duty steel construction.
- Can be used as corner roller.
- Stake pins are provided upon request.
- Maintenance free, water proofed, rubber sealed ball bearings.
- Cable capacity of Ø76 mm.
- Designed for taking the heaviest cables around difficult corners and bends.

| Item Code   | ACD 2202           | ACD 2203           |
|-------------|--------------------|--------------------|
| Length (mm) | 280                | 280                |
| Width (mm)  | 225                | 225                |
| Height (mm) | 300                | 300                |
| Weight (kg) | 6.00               | 6.50               |
| Finish      | Electro Galvanized | Hot Dip Galvanized |